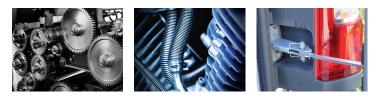

#### Application and Use

APPLICATION:

- For the lubrication of bearings, axles, chaings, hinges, window-slides, lock mechanisms, machine parts,...

- Can be used on clutch and gas regulators,
- speedometer cables, gearings, pedals,
- ball-bearings, motorbike gears,... - Everywhere where the exposure to heat, water
- or dampness is frequent
- For ventilators, gears, bearings, conveyor

belts.....

USE:

- Use at room temperature (10°C-35°C)
- Shake can well before use
- Apply on the area/part to be treated
- Let the solvent evaporate, takes approx. 5 min. - Remove excess lubricant with a cloth, avoid any residues